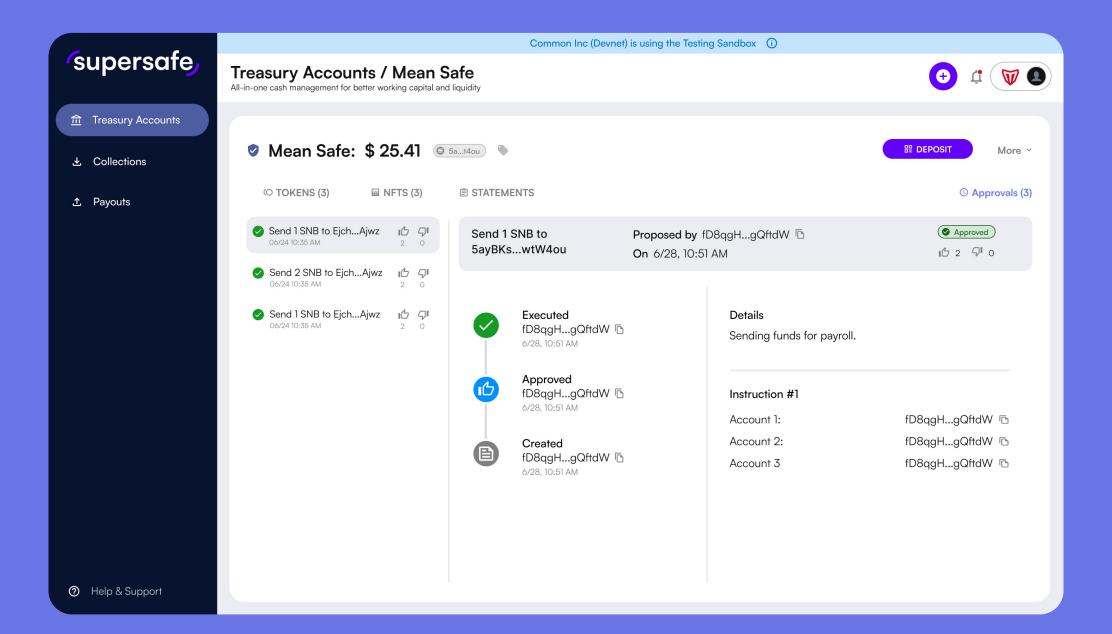

## SUPERSAFE

UI/UX / Web Ap

Simplifying and Securing the User Experience for a DeFi and Web 3.0 Banking Platform

| Tasks       | Tools  |
|-------------|--------|
| UX Research | Sketch |
| UX Workflow | Figma  |
| Wireframing | Marvel |
| UI Design   |        |
| Prototyping |        |

#### **Treasury Accounts**

All-in-one cash management for better working capital and liquidity

| Treasury Accounts              |                  |            |   |
|--------------------------------|------------------|------------|---|
| Company Group (3)              | 42 Tokens, 1 NFT | \$1,567.89 | : |
| John Doe Accounts (4)          | Tokens 8         | \$1,567.89 | : |
| Safe                           | Tokens 10        | \$23.45    | : |
|                                | Tokens 10        | \$23.45    | : |
| ■ Operating Accounts © 5a_14ou | Tokens 10        | \$23.45    | : |
| Payroll Account © 5a_14ou      | Tokens 10        | \$23.45    | : |