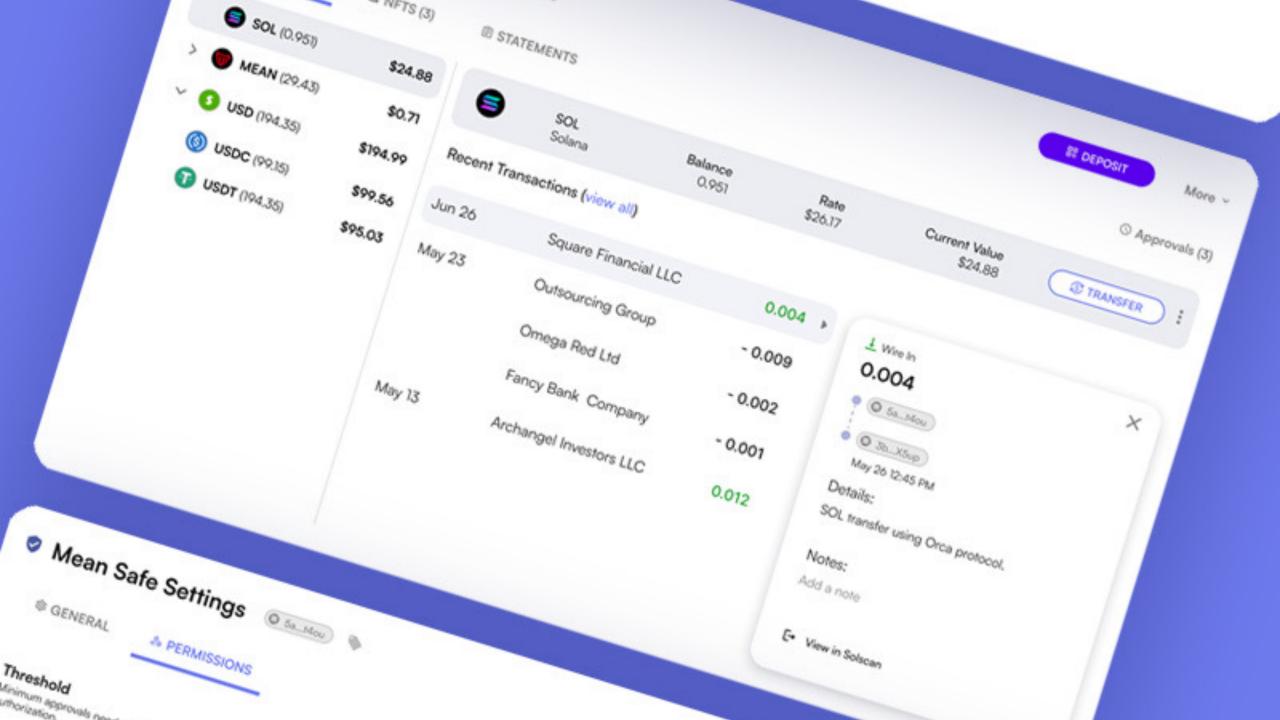

## SUPERSAFE

UI/UX / Web Ap

Simplifying and Securing the User Experience for a DeFi and Web 3.0 Banking Platform

| Tasks       | Tools  |
|-------------|--------|
| UX Research | Sketch |
| UX Workflow | Figma  |
| Wireframing | Marvel |
| UI Design   |        |
| Prototyping |        |

#### **Treasury Accounts**

All-in-one cash management for better working capital and liquidity

| Treasury Accounts              |                  |            |   |
|--------------------------------|------------------|------------|---|
| Company Group (3)              | 42 Tokens, 1 NFT | \$1,567.89 | : |
| John Doe Accounts (4)          | Tokens 8         | \$1,567.89 | : |
| Safe                           | Tokens 10        | \$23.45    | : |
|                                | Tokens 10        | \$23.45    | : |
| ■ Operating Accounts © 5a_14ou | Tokens 10        | \$23.45    | : |
| Payroll Account © 5a_14ou      | Tokens 10        | \$23.45    | : |

| SOL (0.951)          | \$24.88                   |            | SOL                        | Balance               | Rate    | Current Value |            |
|----------------------|---------------------------|------------|----------------------------|-----------------------|---------|---------------|------------|
|                      |                           | •          | Solana                     | 0.951                 | \$26.17 | \$24.88       | ③ TRANSFER |
| MEAN (29.43)         | \$0.71                    | Recent Tra | nsactions (view a          | in                    |         |               |            |
| V (194.35)           | \$194.99                  | Nooth 110  | risaciions (view c         | ,                     |         |               |            |
| (99.15)              | \$99.56                   | Jun 26     | Square Financial LLC 0.004 |                       |         | 1 Wire In     |            |
| <b>USDT</b> (194.35) | \$95.03                   | May 23     | Outsourcing Group          |                       | - 0.009 |               | † Payment  |
|                      |                           |            | Omega R                    | Omega Red Ltd - 0.002 |         | 0.002         | T Payment  |
|                      | Fancy Bank Company - 0.00 |            | 0.001                      | Transfer              |         |               |            |
|                      |                           | May 13     | Archange                   | Investors LLC         |         | 0.012         | ⊥ Wire In  |
|                      |                           |            |                            |                       |         |               |            |