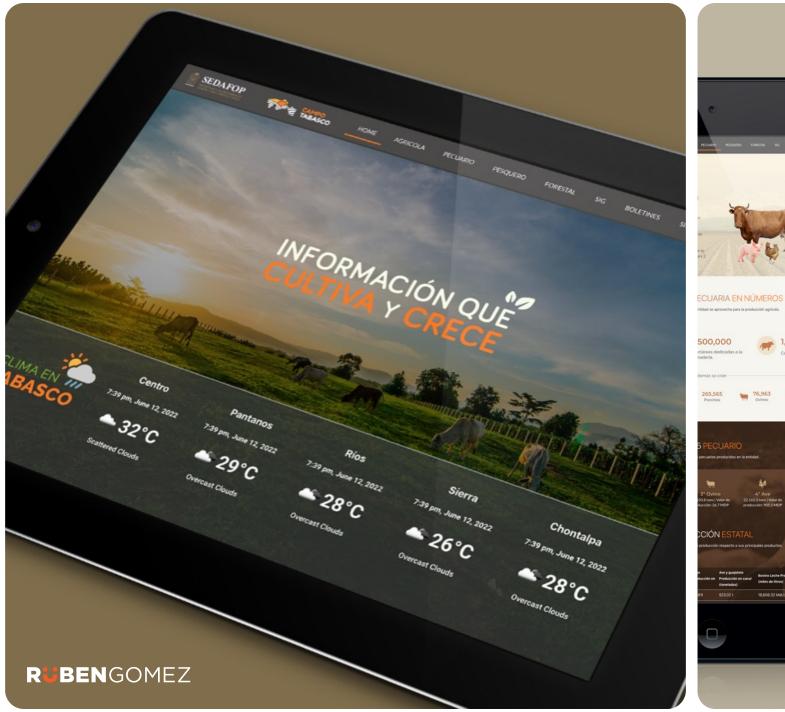

A iamueblada en imiento Las Lon i Fracc. Pomoca \$8,500 🖨 2 🛟 160 m2. semiamueblada \$8,500 is generales **₫** Subir nueva Mis propiedades Agenda Inicio **♣** Subir nueva Propiedades Noticias Agenda







# Brokfy

Mobile application UI

The game changing insurance digital marketplace in Mexico

#### **Tasks**

UI Design Prototyping Team collaboration Tools

Adobe Illustrator Figma Marvel















# **PAID**

Brand Strategy

The innovative Sillicon Valley startup for online invoicing and payment.

Tasks

Logo design Brand guidelines Brand strategy Tools

Adobe Photoshop Adobe Illustrator Adobe InDesign













#### Paid | Brand strategy

#### Symbol versions

Regular



Strong

Bold







Small applications

Regular

Strong

Bold







App icon























































#### **Purchase Flow**



RUBENGOMEZ

### **Trade Show Display**

















## **Uumbal**

Corporate website

The game changing insurance digital marketplace in Mexico

#### Tasks

UI Design Prototyping Web design Tools

Figma Marve HTML + CSS + JS Wordpress Elementor









#### MEJORAMIENTO DE SUELOS

Optimización de suelos mediante reincorporación de materia orgánica en

En las plantaciones de palma de aceite, se aplican constantemente nutrientes al suelo al reincorporar la materia orgánica, proveniente del mismo cultivo, como raquis, compost y fibra. Esta práctica mejora el contenido nutricional de los suelos para obtener una producción adecuada y sostenible. Asimismo, en las plantaciones se aporta materia seca, es decir, se reincorporan las hojas al sue