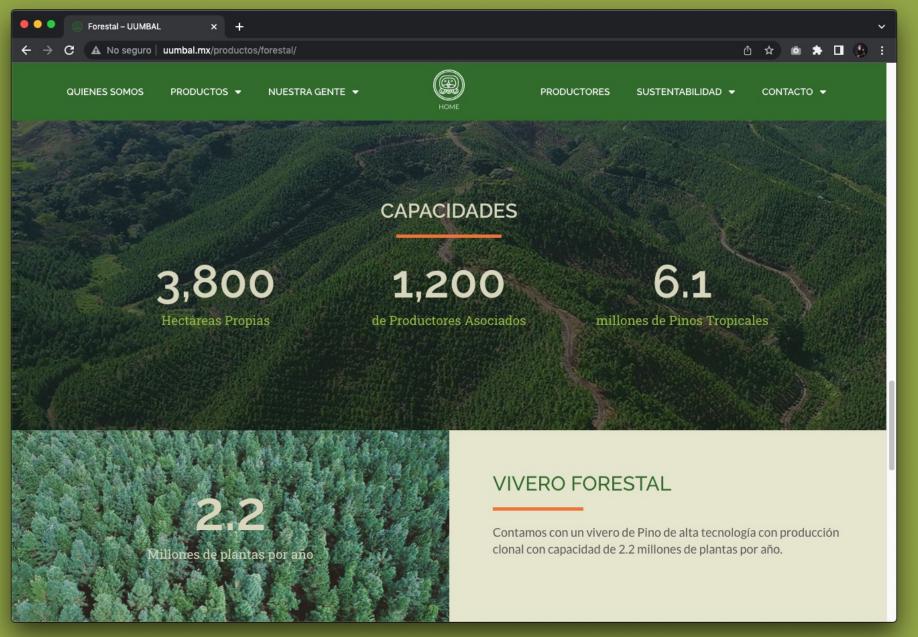

o y oleo química, reconvirtiendo ranchos ganaderos a plantaciones de palma de aceite.

- ✓ Altos contenidos de vitaminas A y E.
- ✓ Libre de colesterol.
- ✓ Fácilmente digerible, absorbido y utilizado como fuente de energia.
- Contiene micronutrientes que ayudan al funcionamiento de las células para mantener el cuerpo sano y funcionando correctamente.
- ✓ Se extrae de la pulpa del fruto de palma por cocción y prensado.



#### ACEITE DE PALMA

El aceite de palma se obtiene de la planta (Eloeis guineensis), un cultivo de alta eficiencia en la utilización del suelo y los recursos.

6% Es lo único que utiliza de las tierras dedicadas al cultivo de grasas y aceites.

Superficie requerida para producir 1 Tonelada de aceite

SOYA

GIRASOL

1.43 Hectáreas CANOLA

1.25 Hectáreas

PALMA DE ACEITE







## SUPERSAFE

UI/UX / Web Ap

Simplifying and Securing the User Experience for a DeFi and Web 3.0 Banking Platform

| Tasks       | Tools  |
|-------------|--------|
| UX Research | Sketch |
| UX Workflow | Figma  |
| Wireframing | Marvel |
| UI Design   |        |
| Prototyping |        |



#### **Treasury Accounts**

All-in-one cash management for better working capital and liquidity













| Treasury Accounts              |                  |            |   |
|--------------------------------|------------------|------------|---|
| Company Group (3)              | 42 Tokens, 1 NFT | \$1,567.89 | : |
| John Doe Accounts (4)          | Tokens 8         | \$1,567.89 | : |
| Safe                           | Tokens 10        | \$23.45    | : |
|                                | T