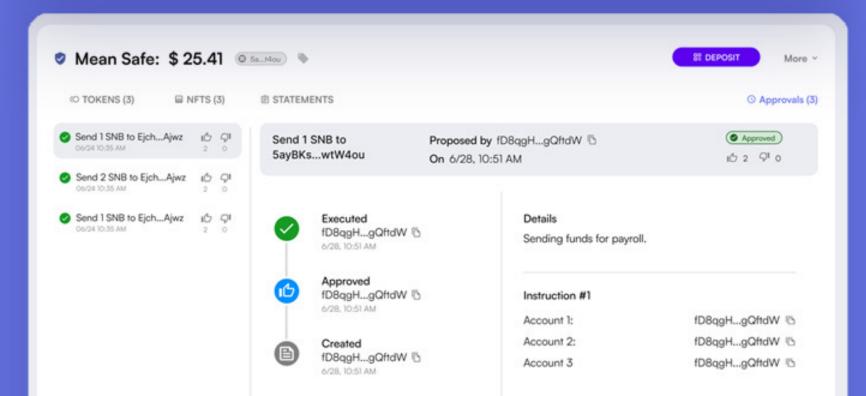

## SUPERSAFE

UI/UX / Web Ap

Simplifying and Securing the User Experience for a DeFi and Web 3.0 Banking Platform

| Tasks       | Tools  |
|-------------|--------|
| UX Research | Sketch |
| UX Workflow | Figma  |
| Wireframing | Marvel |
| UI Design   |        |
| Prototyping |        |

#### **Treasury Accounts**

All-in-one cash management for better working capital and liquidity

| Treasury Accounts              |                  |            |   |
|--------------------------------|------------------|------------|---|
| Company Group (3)              | 42 Tokens, 1 NFT | \$1,567.89 | : |
| John Doe Accounts (4)          | Tokens 8         | \$1,567.89 | : |
| Safe                           | Tokens 10        | \$23.45    | : |
|                                | Tokens 10        | \$23.45    | : |
| ■ Operating Accounts © 5a_14ou | Tokens 10        | \$23.45    | : |
| Payroll Account © 5a_14ou      | Tokens 10        | \$23.45    | : |