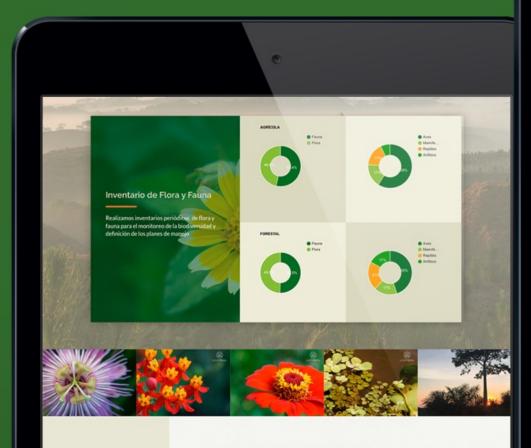

*Tasks**

UI Design Prototyping Team collaboration Tools

Adobe Illustrator Figma Marvel















# **PAID**

Brand Strategy

The innovative Sillicon Valley startup for online invoicing and payment.

Tasks

Logo design Brand guidelines Brand strategy Tools

Adobe Photoshop Adobe Illustrator Adobe InDesign













#### Paid | Brand strategy

#### Symbol versions

Regular



Strong

Bold







Small applications

Regular

Strong

Bold







App icon























































#### **Purchase Flow**



RUBENGOMEZ

### **Trade Show Display**

















## **Uumbal**

Corporate website

The game changing insurance digital marketplace in Mexico

#### Tasks

UI Design Prototyping Web design Tools

Figma Marve HTML + CSS + JS Wordpress Elementor









#### MEJORAMIENTO DE SUELOS

Optimización de suelos mediante reincorporación de materia orgánica en

En las plantaciones de palma de aceite, se aplican constantemente nutrientes al suelo al reincorporar la materia orgánica, proveniente del mismo cultivo, como raquis, compost y fibra. Esta práctica mejora el contenido nutricional de los suelos para obtener una producción adecuada y sostenible. Asimismo, en las plantaciones se aporta materia seca, es decir, se reincorporan las hojas al suelo luego de podar y cosechar la planta.

A partir del análisis de suelos que realizamos, mantenemos , un nivel óptimo de materia orgánica, es decir, por medio de las prácticas agrícolas e industriales, hemos alcanzado un nivel de materia orgánica en los suelos, que garantiza el manejo integrado del cult