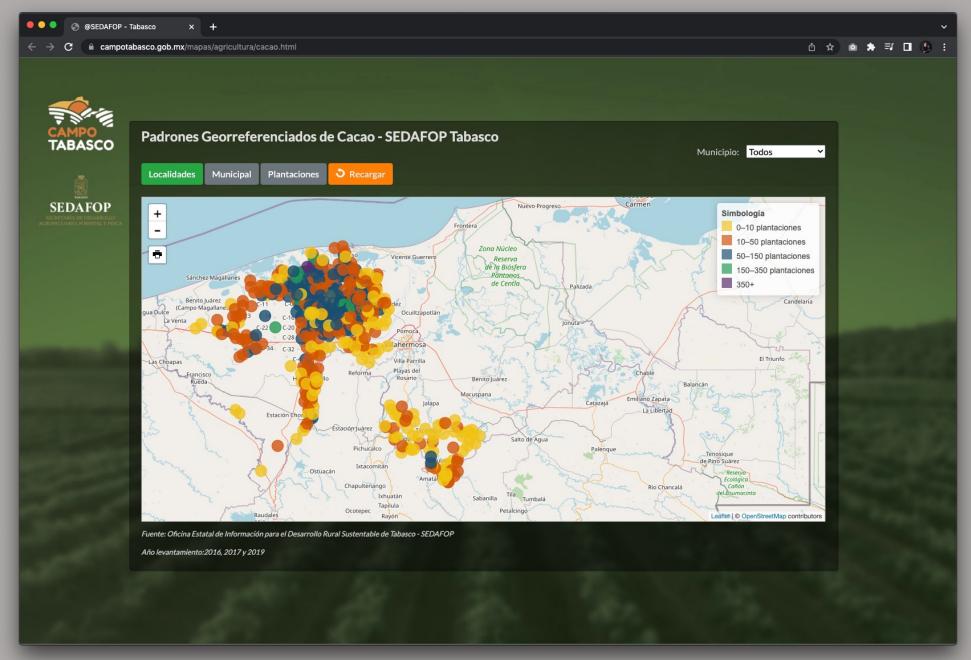

EN VENTA iamueblada en imiento Las Lon i Fracc. Pomoca \$8,500 🖨 2 🛟 160 m2. semiamueblada \$8,500 is generales **₫** Subir nueva Mis propiedades Agenda Inicio **♣** Subir nueva Propiedades Noticias Agenda







# Brokfy

Mobile application UI

The game changing insurance digital marketplace in Mexico

#### **Tasks**

UI Design Prototyping Team collaboration Tools

Adobe Illustrator Figma Marvel















# **PAID**

Brand Strategy

The innovative Sillicon Valley startup for online invoicing and payment.

Tasks

Logo design Brand guidelines Brand strategy Tools

Adobe Photoshop Adobe Illustrator Adobe InDesign













#### Paid | Brand strategy

#### Symbol versions

Regular



Strong

Bold







Small applications

Regular

Strong

Bold







App icon























































#### **Purchase Flow**



RUBENGOMEZ

### **Trade Show Display**

















## **Uumbal**

Corporate website

The game changing insurance digital marketplace in Mexico

#### Tasks

UI Design Prototyping Web design Tools

Figma Marve HTML + CSS + JS Wordpress Elementor









#### MEJORAMIENTO DE SUELOS

Optimización de suelos mediante reincorporación de materia orgánica en

En las plantaciones de palma de aceite, se aplican constantemente nutrientes al suelo al reincorporar la materia orgánica, proveniente del mismo cultivo, como raquis, compost y fibra. Esta práctica mejora el contenido nutricional de los suelos para obtener una producción adecuada y sostenible. Asimismo, en las plantaciones se aporta materia seca, es decir, se reincorporan las hoja