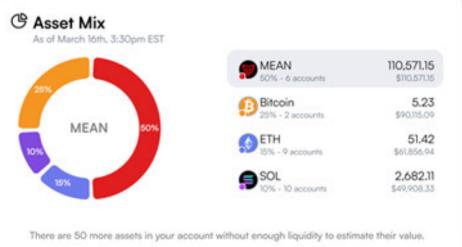

## SUPERSAFE

UI/UX / Web Ap

Simplifying and Securing the User Experience for a DeFi and Web 3.0 Banking Platform

| Tasks       | Tools  |
|-------------|--------|
| UX Research | Sketch |
| UX Workflow | Figma  |
| Wireframing | Marvel |
| UI Design   |        |
| Prototyping |        |

#### **Treasury Accounts**

All-in-one cash management for better working capital and liquidity

| Treasury Accounts              |                  |            |   |
|--------------------------------|------------------|------------|---|
| Company Group (3)              | 42 Tokens, 1 NFT | \$1,567.89 | : |
| John Doe Accounts (4)          | Tokens 8         | \$1,567.89 | : |
| Safe                           | Tokens 10        | \$23.45    | : |
|                                | Tokens 10        | \$23.45    | : |
| ■ Operating Accounts © 5a_14ou | Tokens 10        | \$23.45    | : |
| Payroll Account © 5a_14ou      | Tokens 10        | \$23.45    | : |