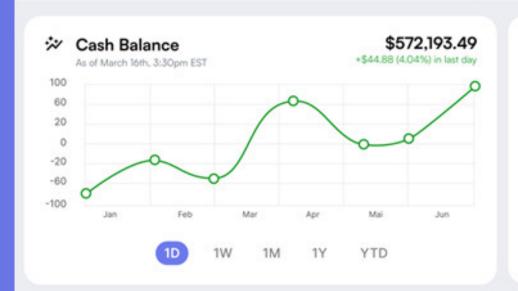

## SUPERSAFE

UI/UX / Web Ap

Simplifying and Securing the User Experience for a DeFi and Web 3.0 Banking Platform

| Tasks       | Tools  |
|-------------|--------|
| UX Research | Sketch |
| UX Workflow | Figma  |
| Wireframing | Marvel |
| UI Design   |        |
| Prototyping |        |

#### **Treasury Accounts**

All-in-one cash management for better working capital and liquidity

| Treasury Accounts              |                  |            |   |
|--------------------------------|------------------|------------|---|
| Company Group (3)              | 42 Tokens, 1 NFT | \$1,567.89 | : |
| John Doe Accounts (4)          | Tokens 8         | \$1,567.89 | : |
| Safe                           | Tokens 10        | \$23.45    | : |
|                                | Tokens 10        | \$23.45    | : |
| ■ Operating Accounts © 5a_14ou | Tokens 10        | \$23.45    | : |
| Payroll Account © 5a_14ou      | Tokens 10        | \$23.45    | : |