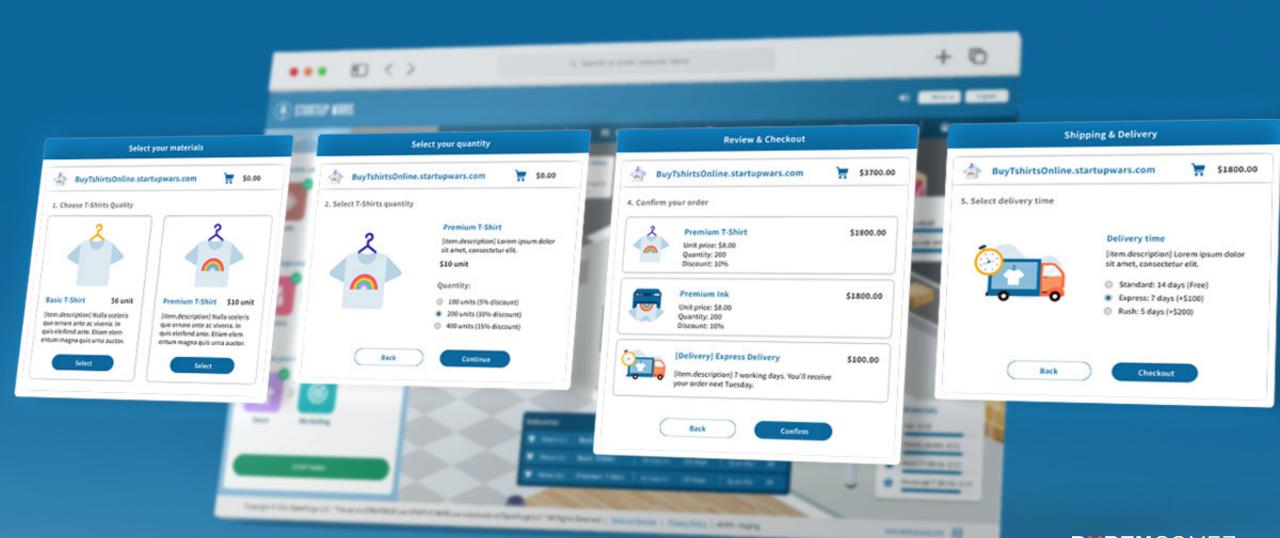

\$8,500 🖨 2 🛟 160 m2. semiamueblada \$8,500 is generales **₫** Subir nueva Mis propiedades Agenda Inicio **♣** Subir nueva Propiedades Noticias Agenda







# Brokfy

Mobile application UI

The game changing insurance digital marketplace in Mexico

#### **Tasks**

UI Design Prototyping Team collaboration Tools

Adobe Illustrator Figma Marvel















# **PAID**

Brand Strategy

The innovative Sillicon Valley startup for online invoicing and payment.

Tasks

Logo design Brand guidelines Brand strategy Tools

Adobe Photoshop Adobe Illustrator Adobe InDesign













#### Paid | Brand strategy

#### Symbol versions

Regular



Strong

Bold







Small applications

Regular

Strong

Bold







App icon























































#### **Purchase Flow**



RUBENGOMEZ

### **Trade Show Display**

















## **Uumbal**

Corporate website

The game changing insurance digital marketplace in Mexico

#### Tasks

UI Design Prototyping Web design Tools

Figma Marve HTML + CSS + JS Wordpress Elementor









#### MEJORAMIENTO DE SUELOS

Optimización de suelos mediante reincorporación de materia orgánica en

En las plantaciones de palma de aceite, se aplican constantemente nutrientes al suelo al reincorporar la materia orgánica, proveniente del mismo cultivo, como raquis, compost y fibra. Esta práctica mejora el contenido nutricional de los suelos para obtener una producción adecuada y sostenible. Asimismo, en las plantaciones se aporta materia seca, es decir, se reincorporan las hojas al suelo luego de podar y cosechar la planta.

A parti