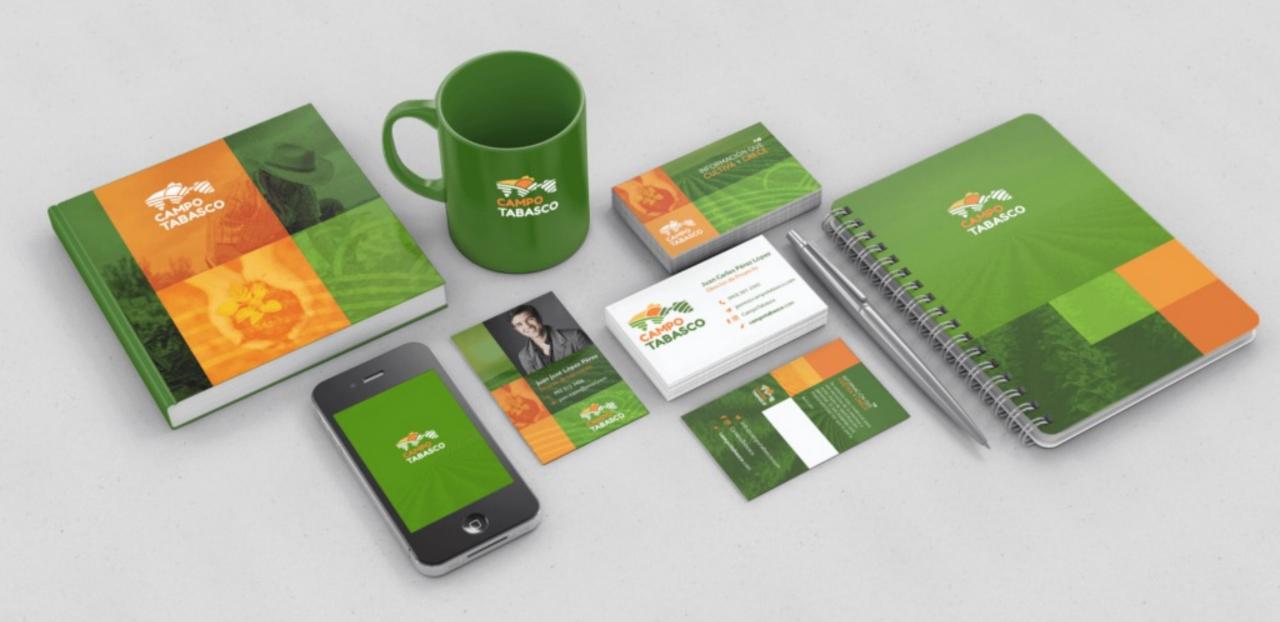

#### MEJORAMIENTO DE SUELOS

Optimización de suelos mediante reincorporación de materia orgánica en

En las plantaciones de palma de aceite, se aplican constantemente nutrientes al suelo al reincorporar la materia orgánica, proveniente del mismo cultivo, como raquis, compost y fibra. Esta práctica mejora el contenido nutricional de los suelos para obtener una producción adecuada y sostenible. Asimismo, en las plantaciones se aporta materia seca, es decir, se reincorporan las hojas al suelo luego de podar y cosechar la planta.

A partir del análisis de suelos que realizamos, mantenemos , un nivel óptimo de materia orgánica, es decir, por medio de las prácticas agrícolas e industriales, hemos alcanzado un nivel de materia orgánica en los suelos, que garantiza el manejo integrado del cultivo al mantener la fertilidad de los mismos a través del

Huella de Carbono

QUIENES SOMOS PRODUCTOS . NUESTRA GENTE .

Producimos aceite de palma de manera sustentable para el sector alimenticio, consumo y oleo química, reconvirtiendo ranchos ganaderos a plantaciones de palma de aceite.

- ✓ Altos contenidos de vitaminas A y E.
- ✓ Libre de colesterol.
- ✓ Fácilmente digerible, absorbido y utilizado como fuente de energia.
- Contiene micronutrientes que ayudan al funcionamiento de las células para mantener el cuerpo sano y funcionando correctamente.
- ✓ Se extrae de la pulpa del fruto de palma por cocción y prensado.

#### ACEITE DE PALMA

El aceite de palma se obtiene de la planta (Eloeis guineensis), un cultivo de alta eficiencia en la utilización del suelo y los recursos.

6% Es lo único que utiliza de las tierras dedicadas al cultivo de grasas y aceites.

Superficie requerida para producir 1 Tonelada de aceite

SOYA

GIRASOL

1.43 Hectáreas CANOLA

1.25 Hectáreas

PALMA DE ACEITE