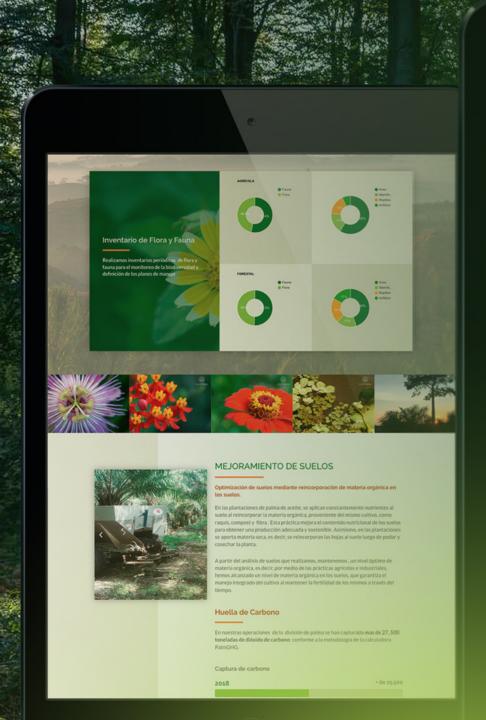

#### MEJORAMIENTO DE SUELOS

Optimización de suelos mediante reincorporación de materia orgánica en

En las plantaciones de palma de aceite, se aplican constantemente nutrientes al suelo al reincorporar la materia orgánica, proveniente del mismo cultivo, como raquis, compost y fibra. Esta práctica mejora el contenido nutricional de los suelos para obtener una producción adecuada y sostenible. Asimismo, en las plantaciones se aporta materia seca, es decir, se reincorporan las hojas al suelo luego de podar y cosechar la planta.

A partir del análisis de suelos que realizamos, mantenemos , un nivel óptimo de materia orgánica, es decir, por medio de las prácticas agrícolas e industriales, hemos alcanzado un nivel de materia orgánica en los suelos, que garantiza el manejo integrado del cultivo al mantener la fertilidad de los mismos a través del