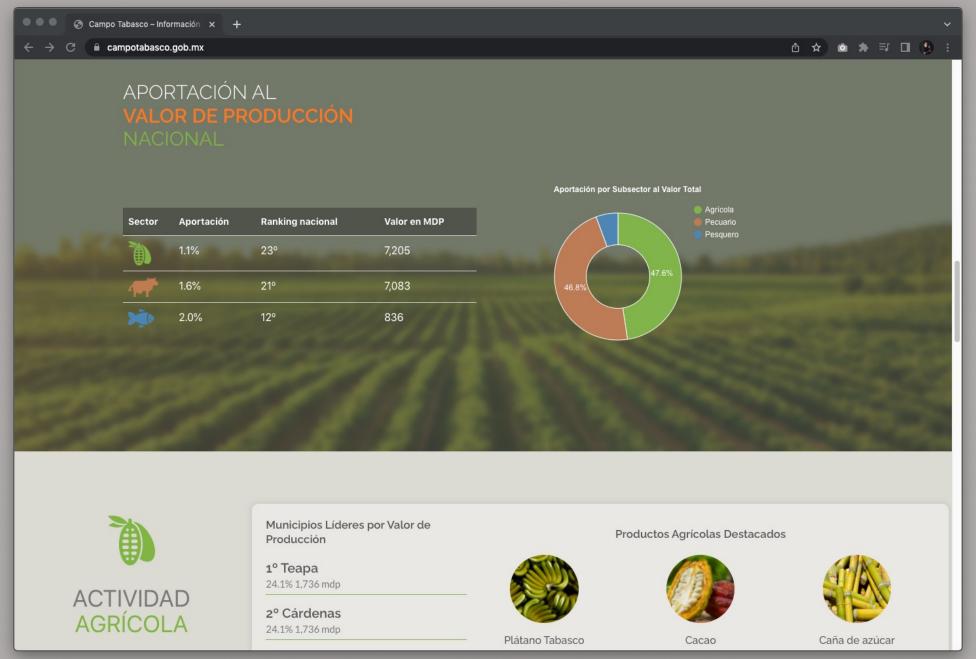

VENTA iamueblada en imiento Las Lon i Fracc. Pomoca \$8,500 🖨 2 🛟 160 m2. semiamueblada \$8,500 is generales **₫** Subir nueva Mis propiedades Agenda Inicio **♣** Subir nueva Propiedades Noticias Agenda







# Brokfy

Mobile application UI

The game changing insurance digital marketplace in Mexico

#### **Tasks**

UI Design Prototyping Team collaboration Tools

Adobe Illustrator Figma Marvel















# **PAID**

Brand Strategy

The innovative Sillicon Valley startup for online invoicing and payment.

Tasks

Logo design Brand guidelines Brand strategy Tools

Adobe Photoshop Adobe Illustrator Adobe InDesign













#### Paid | Brand strategy

#### Symbol versions

Regular



Strong

Bold







Small applications

Regular

Strong

Bold







App icon























































#### **Purchase Flow**



RUBENGOMEZ

### **Trade Show Display**

















## **Uumbal**

Corporate website

The game changing insurance digital marketplace in Mexico

#### Tasks

UI Design Prototyping Web design Tools

Figma Marve HTML + CSS + JS Wordpress Elementor









#### MEJORAMIENTO DE SUELOS

Optimización de suelos mediante reincorporación de materia orgánica en

En las plantaciones de palma de aceite, se aplican constantemente nutrientes al suelo al reincorporar la materia orgánica, proveniente del mismo cultivo, como raquis, compost y fibra. Esta práctica mejora el contenido nutricional de los suelos para obtener una producción adecuada y sostenible. Asimismo, en las plantaciones se aporta materia seca, es decir, se reincorporan las hojas al