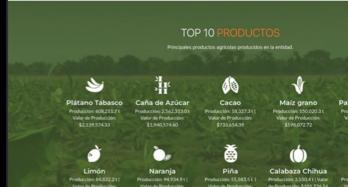

eblada en imiento Las Lon i Fracc. Pomoca \$8,500 🖨 2 🛟 160 m2. semiamueblada \$8,500 is generales **₫** Subir nueva Mis propiedades Agenda Inicio **♣** Subir nueva Propiedades Noticias Agenda







# Brokfy

Mobile application UI

The game changing insurance digital marketplace in Mexico

#### **Tasks**

UI Design Prototyping Team collaboration Tools

Adobe Illustrator Figma Marvel















# **PAID**

Brand Strategy

The innovative Sillicon Valley startup for online invoicing and payment.

Tasks

Logo design Brand guidelines Brand strategy Tools

Adobe Photoshop Adobe Illustrator Adobe InDesign













#### Paid | Brand strategy

#### Symbol versions

Regular



Strong

Bold







Small applications

Regular

Strong

Bold







App icon























































#### **Purchase Flow**



RUBENGOMEZ

### **Trade Show Display**

















## **Uumbal**

Corporate website

The game changing insurance digital marketplace in Mexico

#### Tasks

UI Design Prototyping Web design Tools

Figma Marve HTML + CSS + JS Wordpress Elementor









#### MEJORAMIENTO DE SUELOS

Optimización de suelos mediante reincorporación de materia orgánica en

En las plantaciones de palma de aceite, se aplican constantemente nutrientes al suelo al reincorporar la materia orgánica, proveniente del mismo cultivo, como raquis, compost y fibra. Esta práctica mejora el contenido nutricional de los suelos para obtener una producción adecuada y sostenible. Asimismo, en las plantaciones se aporta materia seca, es decir, se reincorporan las hojas al suelo lue