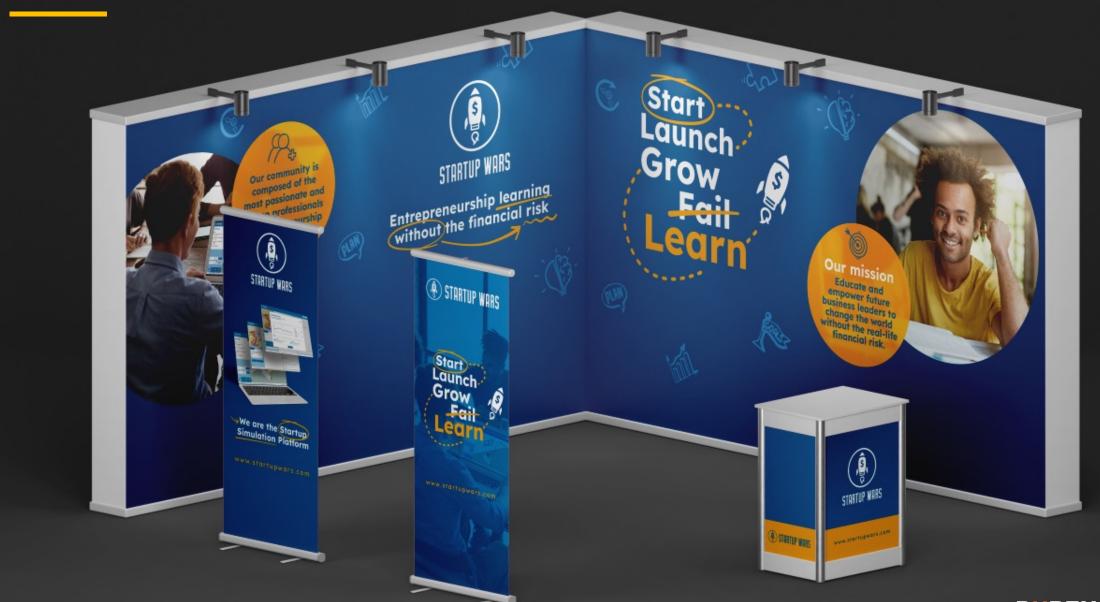

0 is generales **₫** Subir nueva Mis propiedades Agenda Inicio **♣** Subir nueva Propiedades Noticias Agenda







# Brokfy

Mobile application UI

The game changing insurance digital marketplace in Mexico

#### **Tasks**

UI Design Prototyping Team collaboration Tools

Adobe Illustrator Figma Marvel















# **PAID**

Brand Strategy

The innovative Sillicon Valley startup for online invoicing and payment.

Tasks

Logo design Brand guidelines Brand strategy Tools

Adobe Photoshop Adobe Illustrator Adobe InDesign













#### Paid | Brand strategy

#### Symbol versions

Regular



Strong

Bold







Small applications

Regular

Strong

Bold







App icon























































#### **Purchase Flow**



RUBENGOMEZ

### **Trade Show Display**

















## **Uumbal**

Corporate website

The game changing insurance digital marketplace in Mexico

#### Tasks

UI Design Prototyping Web design Tools

Figma Marve HTML + CSS + JS Wordpress Elementor









#### MEJORAMIENTO DE SUELOS

Optimización de suelos mediante reincorporación de materia orgánica en

En las plantaciones de palma de aceite, se aplican constantemente nutrientes al suelo al reincorporar la materia orgánica, proveniente del mismo cultivo, como raquis, compost y fibra. Esta práctica mejora el contenido nutricional de los suelos para obtener una producción adecuada y sostenible. Asimismo, en las plantaciones se aporta materia seca, es decir, se reincorporan las hojas al suelo luego de podar y cosechar la planta.

A partir del análisis de suelos que realizamos, m