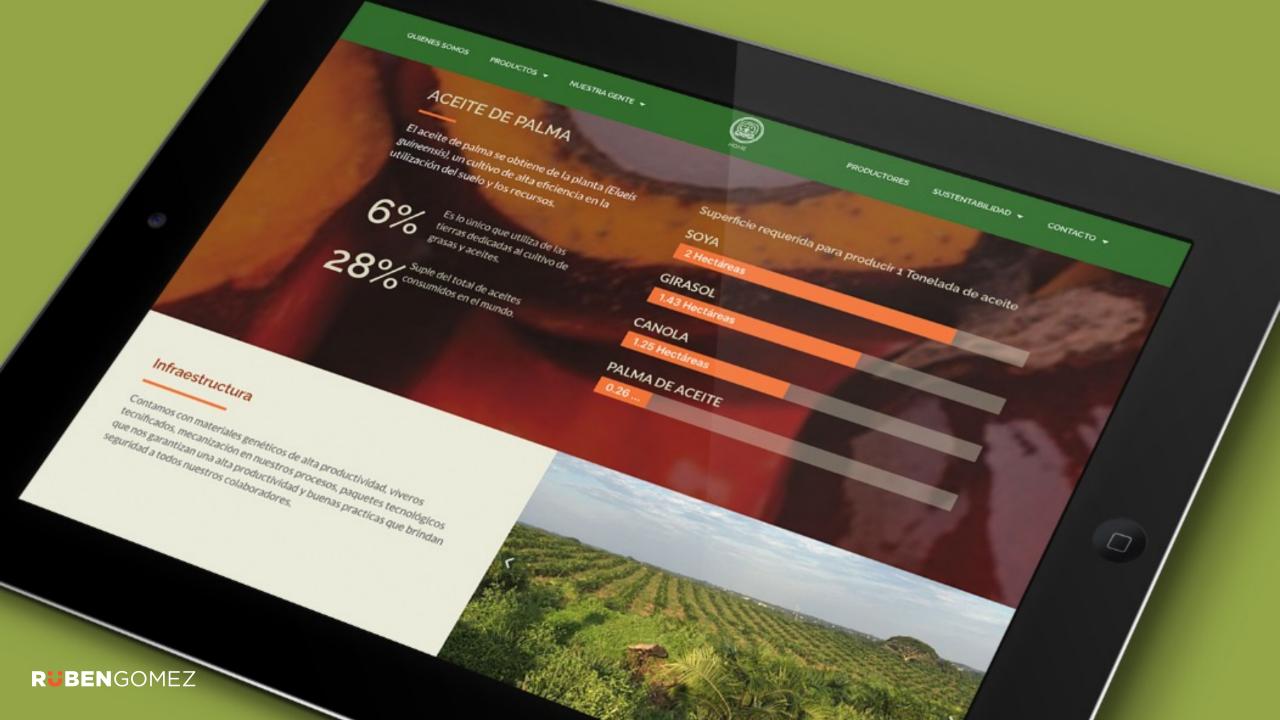

#### ACEITE DE PALMA

El aceite de palma se obtiene de la planta (Eloeis guineensis), un cultivo de alta eficiencia en la utilización del suelo y los recursos.

6% Es lo único que utiliza de las tierras dedicadas al cultivo de grasas y aceites.

Superficie requerida para producir 1 Tonelada de aceite

SOYA

GIRASOL

1.43 Hectáreas CANOLA

1.25 Hectáreas

PALMA DE ACEITE